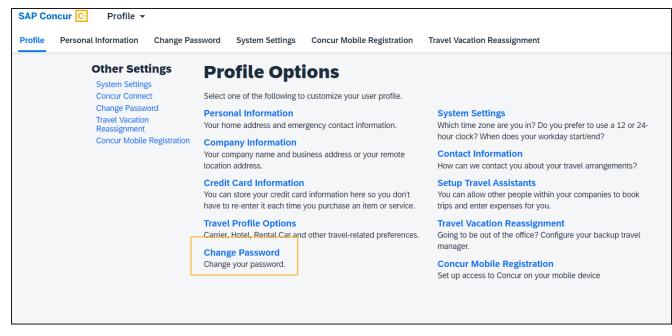

#### 2. On the Profile Options page, select Change Password.

3. Enter and confirm your new password.

| <b>Change Pass</b>                                                          | word         |                                                                                               |
|-----------------------------------------------------------------------------|--------------|-----------------------------------------------------------------------------------------------|
| A password must be at least 7 cl<br>contain spaces. All fields are required |              | rs (0-9), upper and lower case characters (A-Z, a-z), and symbols (such as ^\%*@#). It cannot |
| Note: Passwords are case sense                                              | sitive.      |                                                                                               |
| Old Password                                                                | New Password | Re-enter New Password                                                                         |
|                                                                             |              |                                                                                               |
| Submit Cancel                                                               |              |                                                                                               |

### **Updating Your Expense Profile**

You use the **Profile Options** page to customize your user profile. To avoid re-entering personal and permanent information about yourself (phone number, contacts, credit card information etc.), complete your profile after logging onto SAP Concur for the first time and update it whenever your information changes.

#### To Access your Profile Page:

- 1. Select the **Profile** icon and then select **Profile Settings**.
- 2. On the **Profile Options** page, review your information, and then select the appropriate links to update your profile information.