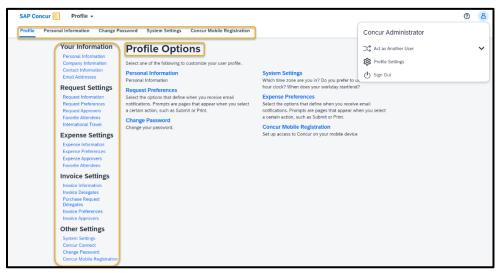

### **Updating Your Expense Profile**

You use the **Profile Options** page to customize your user profile. To avoid re-entering personal and permanent information about yourself (phone number, contacts, credit card information etc.), complete your profile after logging onto SAP Concur for the first time and update it whenever your information changes.

**Note:** Depending on your company's configuration, some of these options might not be available to you. Contact your SAP Concur administrator for more information.

- Your Information Select request information, add or remove delegates, enter email settings, select approvers, and add or remove attendees.
- **Travel Settings** Enter travel preferences, add international travel information, and your Frequent-Traveler programs. You can also add your travel assistants and arrangers.
- **Request Settings** Select request information, add or remove delegates, enter email settings, select approvers, and add or remove attendees.
- **Expense Settings** Enter expense preferences, add bank information and company card information. You can also enter expense delegates and approvers.
- Invoice Settings Enter invoice preferences, add invoice delegates and approvers.
- Other Settings Provides settings such as E-Receipts Activation and Concur Mobile Registration that you can set or update.

#### To Access your Profile Page:

- 1. Select the **Profile** icon and then select **Profile Settings**.
- 2. On the **Profile Options** page, review your information, and then select the appropriate links to update your profile information.