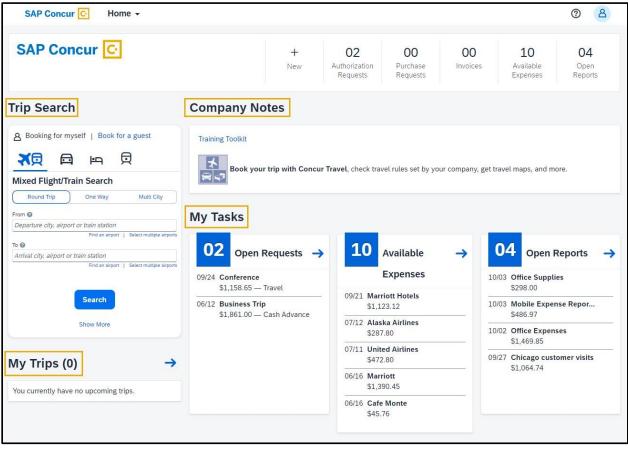

### Exploring the SAP Concur Home Page

The SAP Concur home page contains the following sections.

**Note:** To return to the SAP Concur home page from any other page, select the SAP Concur logo on the top left of the screen.

### **Concur Expense**

If your company uses Concur Expense only, you will see these sections as shown in the following table and screeenshot.

| Section           | Description                                                                                                                                         |
|-------------------|-----------------------------------------------------------------------------------------------------------------------------------------------------|
| Quick Task<br>Bar | <ul> <li>This section provides Quick Tasks (links) so you can:</li> <li>Start a new report, request, cash advance, payment request, etc.</li> </ul> |
|                   | <ul><li> Open reports and requests</li><li> Manage available expenses</li></ul>                                                                     |
| My Tasks          | This section shows your available expenses, open reports, and approvals requiring attention.                                                        |

### Concur Expense and Concur Travel

If your company uses Concur Expense *and* Concur Travel, you will see the following sections on the home page.

| Section          | Description                                                                                                                                                                |
|------------------|----------------------------------------------------------------------------------------------------------------------------------------------------------------------------|
| Trip Search      | This section provides the tools you need to book a trip with any or the following:                                                                                         |
|                  | <b>Flight:</b> Use to book a flight. You can also book hotel and reserve a car at the same time.                                                                           |
|                  | <b>Car</b> , <b>Hotel</b> , <b>Limo</b> , or <b>Rail:</b> Use to book hotels, reserve rental cars, etc. if not including them while booking a flight ( <b>Flight</b> tab). |
| Company<br>Notes | Content is provided by your company administrator.                                                                                                                         |
| My Trips         | This section lists your upcoming trips.                                                                                                                                    |
| My Tasks         | This section lists <b>Required Approvals, Available Expenses,</b> and <b>Open Reports</b> .                                                                                |