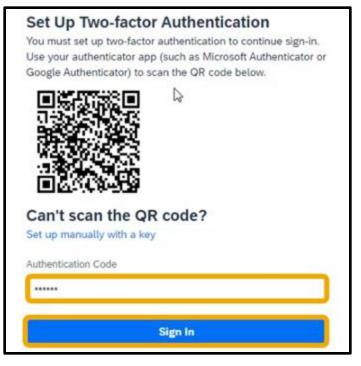

7. To add your SAP Concur account to the authenticator app, scan the QR code on the **Sign In** page.

| Sign In                                                                                                                                                                                                                  |
|--------------------------------------------------------------------------------------------------------------------------------------------------------------------------------------------------------------------------|
| traveler@t00572058kgy.com.uat                                                                                                                                                                                            |
| Set Up Two-factor Authentication<br>You must set up two-factor authentication to continue sign-in.<br>Use your authenticator app (such as Microsoft Authenticator or<br>Google Authenticator) to scan the QR code below. |
|                                                                                                                                                                                                                          |
| Can't scan the QR code?<br>Set up manually with a key                                                                                                                                                                    |
| Authentication Code                                                                                                                                                                                                      |
| Sign In                                                                                                                                                                                                                  |

**Note**: You can use an authenticator app (such as Microsoft Authenticator or Google authenticator) to scan the QR code. If you can't scan the QR code, or if you did not receive the email or do not have the email requirement, select the **Set up manually with a key** link.

8. Copy the six-digit code that was generated from the app into the **Authentication Code** field, and then select **Sign In**.

On the SAP Concur home page, you will find the tools that you need to book a trip and manage your expenses. Use the **Quick Task** bar at the top of the screen to quickly view and act on tasks.