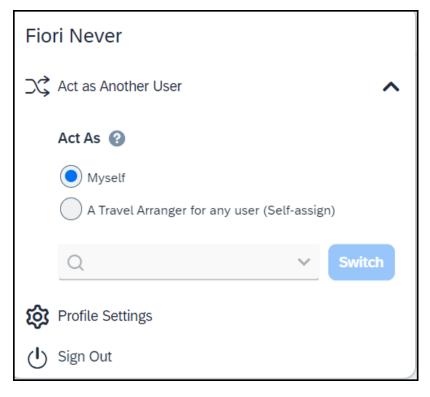

#### To Change Your Password:

1. After you log in, in the upper right corner of the page, select the **Profile** icon, and then select **Profile Settings**.

|                                | ? | FN |
|--------------------------------|---|----|
| Fiori Never                    |   |    |
| $\searrow$ Act as Another User |   | ~  |
| Profile Settings               |   |    |
| U Sign Out                     |   |    |