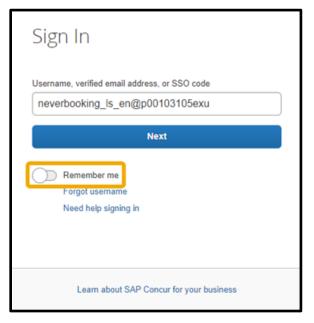

### Signing in to SAP Concur with Two-Factor Authentication

To enhance the security of all SAP Concur users, two-factor authentication (2FA) is mandatory for users who sign in to SAP Concur solutions.

1. To sign in to SAP Concur, from the **Sign In** screen, enter your **Username**, **email address**, or **SSO code**, and then select **Next**.

#### Notes:

If your company has set up SSO to enable your access to SAP Concur and you are not able to sign in, contact your company's IT department.

If you have forgotten your username, select the Forgot username? link.

You can slide the **Remember me** toggle button to store your username, so that you don't have to enter it the next time you sign in to SAP Concur from this device.