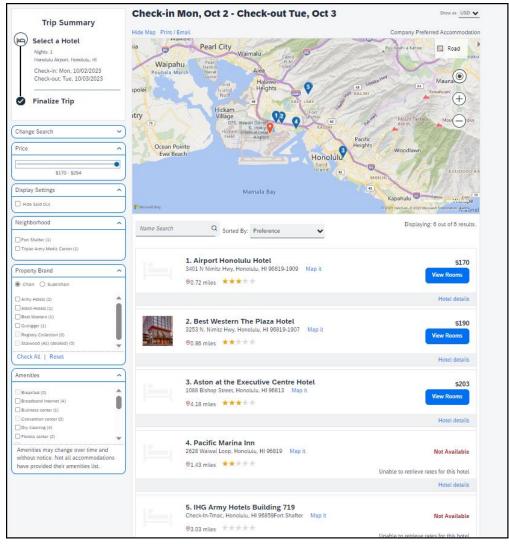

### **Hotel Reservations**

**Note:** Before booking, canceling, or changing your hotel reservation, verify the hotel's cancellation policy. Hotel cancellation policies have recently become much stricter. Fees will likely apply.

#### To Select a Hotel:

 If you requested a hotel on the Flight (or Air/Rail) tab, the hotel search results appear.

– Or –

© 2023 SAP SE or an SAP affiliate company. All rights reserved. See Legal Notice on www.sap.com/legal-notice for use terms, disclaimers, disclosures, or restrictions related to this material.

• Select the **Hotel** is tab on the left side of the SAP Concur home page, select your **Check-in** and **Check-out** date , and select **Search**.

- 1. Use the filter options to narrow your search by Hotel Chain or Amenities.
- 2. Select View Rooms to view room rates.
- 3. When you are ready to reserve your hotel room, select the rate button next to the desired room type.
- 4. Review the information on the **Review and Reserve Hotel** page, and then select the check box to agree hotel's rate rules, restrictions, and cancellation policy.
- 5. Select Reserve Hotel and Continue.